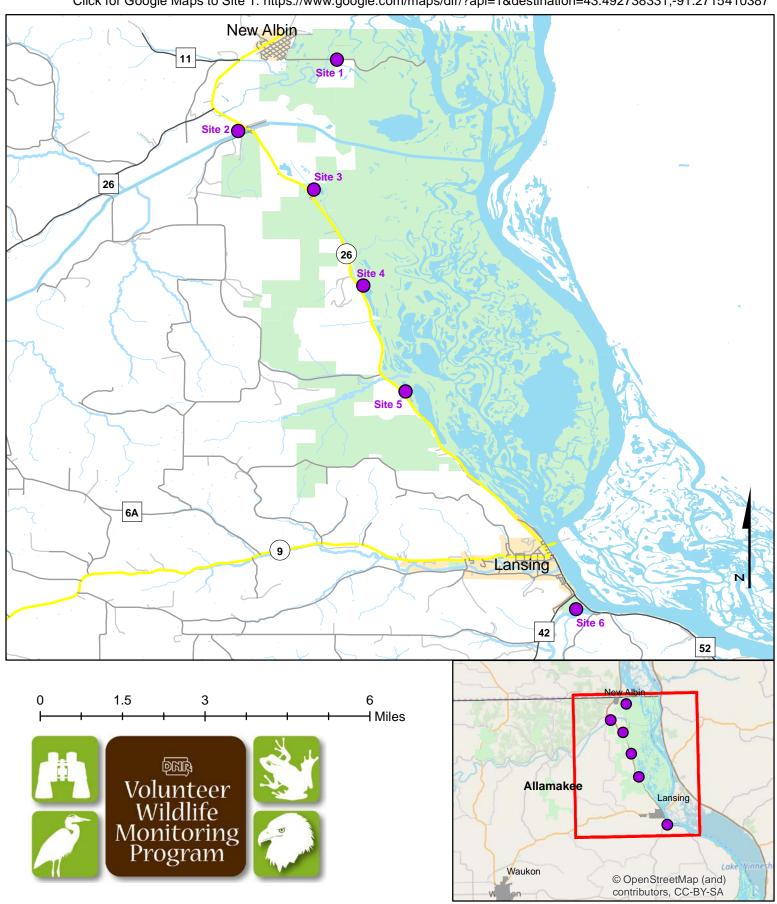

## Frog and Toad Call Survey Route Description

Route ID 89

Established: 1992

| Site Number | Name                       | County    | Latitude   | Longitude   | Directions                                                                                 |
|-------------|----------------------------|-----------|------------|-------------|--------------------------------------------------------------------------------------------|
| 1           | New Albin -Army Road       | Allamakee | 43.4927383 | -91.271541  | State Parking Lot on Army Road. Detailed                                                   |
|             |                            |           |            |             | Map available.                                                                             |
| 2           | Upper Iowa River           | Allamakee | 43.474022  | -91.2975566 | Canoe Landing on Upper Iowa just west of Highway 26.                                       |
|             |                            |           |            |             |                                                                                            |
| 3           | Fish Farm Mounds           | Allamakee | 43.4585961 | -91.2775944 | On East side of Hwy 26 accross from Fish                                                   |
|             |                            |           |            |             | Farm Mounds. Marsh is ~ 200 yds from                                                       |
|             |                            |           |            |             | Highway.                                                                                   |
| 4           | Kaine Switch               | Allamakee | 43.4332779 | -91.2645982 | Gravel Pull-off. Cross tracks and marsh is to the south.Difficult to Access. Just south of |
|             |                            |           |            |             |                                                                                            |
|             |                            |           |            |             | refuge parking lot.                                                                        |
| 5           | Conway Lake                | Allamakee | 43.4053852 | -91.2535143 | Very North end of Lake on Highway 26<br>Small Gravel Pull off at the curve in 26.          |
|             |                            |           |            |             |                                                                                            |
| 6           | Village Creek Boat Landing | Allamakee | 43.3479987 | -91.2085473 | State Boat Landing on south side of town.                                                  |
|             |                            |           |            |             |                                                                                            |