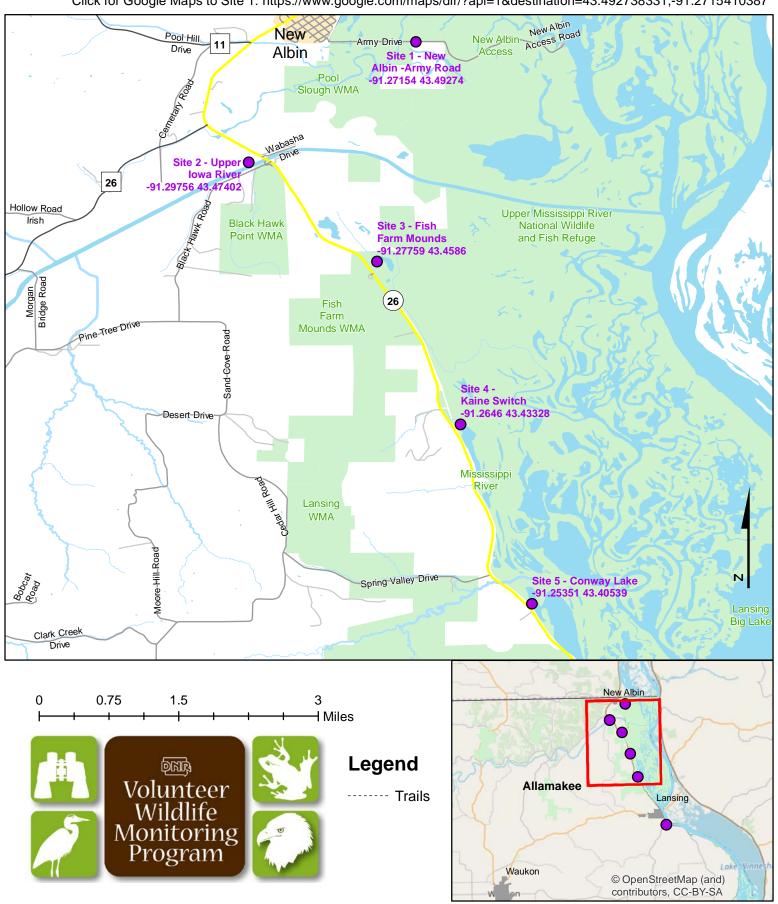

## Frog and Toad Call Survey Route Description

Route ID 89

Established: 1992

| Site Number | Name                       | County    | Latitude   | Longitude   | Directions                                                                                 |
|-------------|----------------------------|-----------|------------|-------------|--------------------------------------------------------------------------------------------|
| 1           | New Albin -Army Road       | Allamakee | 43.4927383 | -91.271541  | State Parking Lot on Army Road. Detailed                                                   |
|             |                            |           |            |             | Map available.                                                                             |
| 2           | Upper Iowa River           | Allamakee | 43.474022  | -91.2975566 | Canoe Landing on Upper Iowa just west of Highway 26.                                       |
|             |                            |           |            |             |                                                                                            |
| 3           | Fish Farm Mounds           | Allamakee | 43.4585961 | -91.2775944 | On East side of Hwy 26 accross from Fish                                                   |
|             |                            |           |            |             | Farm Mounds. Marsh is ~ 200 yds from                                                       |
|             |                            |           |            |             | Highway.                                                                                   |
| 4           | Kaine Switch               | Allamakee | 43.4332779 | -91.2645982 | Gravel Pull-off. Cross tracks and marsh is to the south.Difficult to Access. Just south of |
|             |                            |           |            |             |                                                                                            |
|             |                            |           |            |             | refuge parking lot.                                                                        |
| 5           | Conway Lake                | Allamakee | 43.4053852 | -91.2535143 | Very North end of Lake on Highway 26<br>Small Gravel Pull off at the curve in 26.          |
|             |                            |           |            |             |                                                                                            |
| 6           | Village Creek Boat Landing | Allamakee | 43.3479987 | -91.2085473 | State Boat Landing on south side of town.                                                  |
|             |                            |           |            |             |                                                                                            |