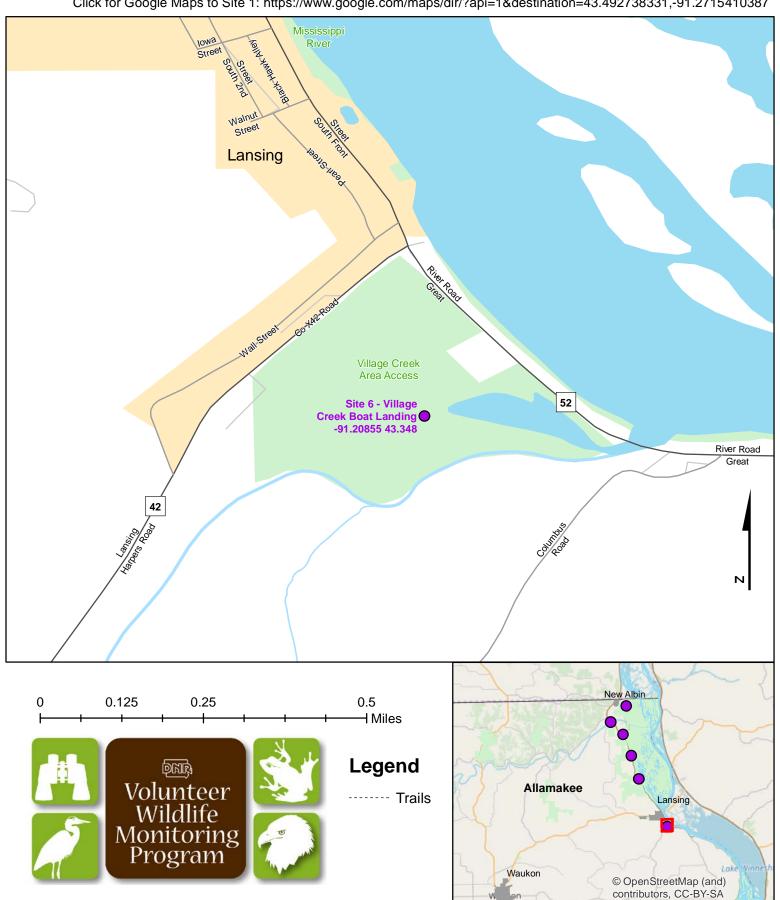

## Frog and Toad Call Survey Route Description

Route ID 89

Established: 1992

| Site Number | Name                       | County    | Latitude   | Longitude   | Directions                                                                                 |
|-------------|----------------------------|-----------|------------|-------------|--------------------------------------------------------------------------------------------|
| 1           | New Albin -Army Road       | Allamakee | 43.4927383 | -91.271541  | State Parking Lot on Army Road. Detailed                                                   |
|             |                            |           |            |             | Map available.                                                                             |
| 2           | Upper Iowa River           | Allamakee | 43.474022  | -91.2975566 | Canoe Landing on Upper Iowa just west of Highway 26.                                       |
|             |                            |           |            |             |                                                                                            |
| 3           | Fish Farm Mounds           | Allamakee | 43.4585961 | -91.2775944 | On East side of Hwy 26 accross from Fish                                                   |
|             |                            |           |            |             | Farm Mounds. Marsh is ~ 200 yds from                                                       |
|             |                            |           |            |             | Highway.                                                                                   |
| 4           | Kaine Switch               | Allamakee | 43.4332779 | -91.2645982 | Gravel Pull-off. Cross tracks and marsh is to the south.Difficult to Access. Just south of |
|             |                            |           |            |             |                                                                                            |
|             |                            |           |            |             | refuge parking lot.                                                                        |
| 5           | Conway Lake                | Allamakee | 43.4053852 | -91.2535143 | Very North end of Lake on Highway 26<br>Small Gravel Pull off at the curve in 26.          |
|             |                            |           |            |             |                                                                                            |
| 6           | Village Creek Boat Landing | Allamakee | 43.3479987 | -91.2085473 | State Boat Landing on south side of town.                                                  |
|             |                            |           |            |             |                                                                                            |